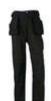

38

#### **FEATURES**

- Reinforcement: 100% Cordura 219 g/m²
- Two pockets at front
- Thigh pocket with flap
- Two hanging pockets in Cordura with double bottom for extra durability
- Ruler pocket
- Two back pockets
- Broad belt tunnel at back for extra strength and stability
- Gusset at crotch
- Loops with double velcro closure on both sides for hammer holders
- Belt loops with Click-on function for additional accessories
- Fold at bottom hem gives option to increase length of leg by 5 cm
- Knee pad pockets in Cordura, accessible from the outside
- Knee pad position can be adjusted by 5 cm for better fit

### **MATERIAL**

Polycotton

## SIZES

 C44, C46, C48, C50, C52, C54, C56, C58, C60, C62, C64 D96, D100, D104, D108, D112, D116, D120

### **COLOR VARIANTS**

- Black
- Navy
- Grey