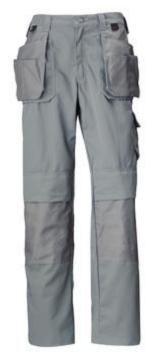

# **ASHFORD CONSTRUCTION PANT**

No. 76438

#### **FEATURES**

- Reinforcement: 100% Cordura 219 g/m²
- Two pockets at front
- Thigh pocket with flap
- Two hanging pockets in Cordura with double bottom for extra durability
- Ruler pocket
- Two back pockets
- Broad belt tunnel at back for extra strength and stability
- Gusset at crotch
- Loops with double velcro closure on both sides for hammer holders
- Belt loops with Click-on function for additional accessories
- Fold at bottom hem gives option to increase length of leg by 5 cm
- Knee pad pockets in Cordura, accessible from the outside
- Knee pad position can be adjusted by 5 cm for better fit

### **MATERIAL**

Polycotton

### **COLOR VARIANTS**

- Black
- Navy
- Grey