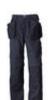

#### **FEATURES**

- Reinforcement: 100% Cordura 219 g/m²
- Two pockets at front
- Thigh pocket with flap
- Two hanging pockets in Cordura with double bottom for extra durability
- Ruler pocket
- Two back pockets
- Broad belt tunnel at back for extra strength and stability
- Gusset at crotch
- Loops with double velcro closure on both sides for hammer holders
- Belt loops with Click-on function for additional accessories
- Fold at bottom hem gives option to increase length of leg by 5 cm
- Knee pad pockets in Cordura, accessible from the outside
- Knee pad position can be adjusted by 5 cm for better fit

### **MATERIAL**

Polycotton

## SIZES

 C44, C46, C48, C50, C52, C54, C56, C58, C60, C62, C64 D96, D100, D104, D108, D112, D116, D120

### **COLOR VARIANTS**

- Black
- Navy
- Grey