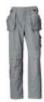

#### **FEATURES**

- Reinforcement: 100% Cordura 219 g/m²
- Two pockets at front
- Thigh pocket with flap
- Two hanging pockets in Cordura with double bottom for extra durability
- Ruler pocket
- Two back pockets
- Broad belt tunnel at back for extra strength and stability
- Gusset at crotch
- Loops with double velcro closure on both sides for hammer holders
- Belt loops with Click-on function for additional accessories
- Fold at bottom hem gives option to increase length of leg by 5 cm
- Knee pad pockets in Cordura, accessible from the outside
- Knee pad position can be adjusted by 5 cm for better fit

### **MATERIAL**

Polycotton

## SIZES

 C44, C46, C48, C50, C52, C54, C56, C58, C60, C62, C64 D96, D100, D104, D108, D112, D116, D120

### **COLOR VARIANTS**

- Black
- Navy
- Grey